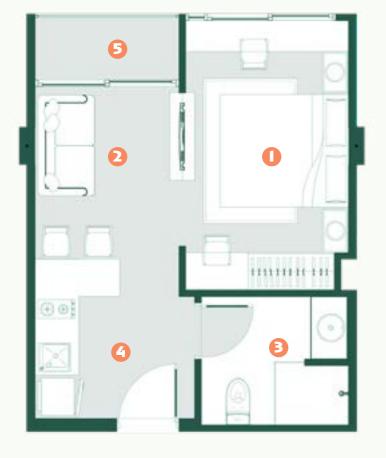

### THE MODERN OASIS **TYPE 2A**

Perfect for those who love modern elegance and convenience.

This sleek unit has a roomy bedroom, a bright and airy living room, and a chic kitchen with the latest appliances. The bathroom feels like a spa, and the balcony is ideal for morning coffee or evening relaxation. Find a perfect mix of style and comfort in Type 2A, where every detail is thoughtfully designed for your pleasure.

#### **TYPE 2B**

A mirrored version of our modern and elegant oasis.

This stylish unit features a spacious bedroom, a bright and cozy living room, and a chic kitchen equipped with the latest appliances. The bathroom offers a spa-like retreat, and the balcony is the perfect spot for enjoying morning coffee or evening relaxation. Type 2B at Lavisco Living provides a perfect mix of style, comfort, and convenience, ensuring every day feels special in your beautiful new home.

#### **ROOM SIZE**

34.36 Sq.m.

MASTER BEDROOM LIVING ROOM BATHROOM KITCHEN 6 BALCONY