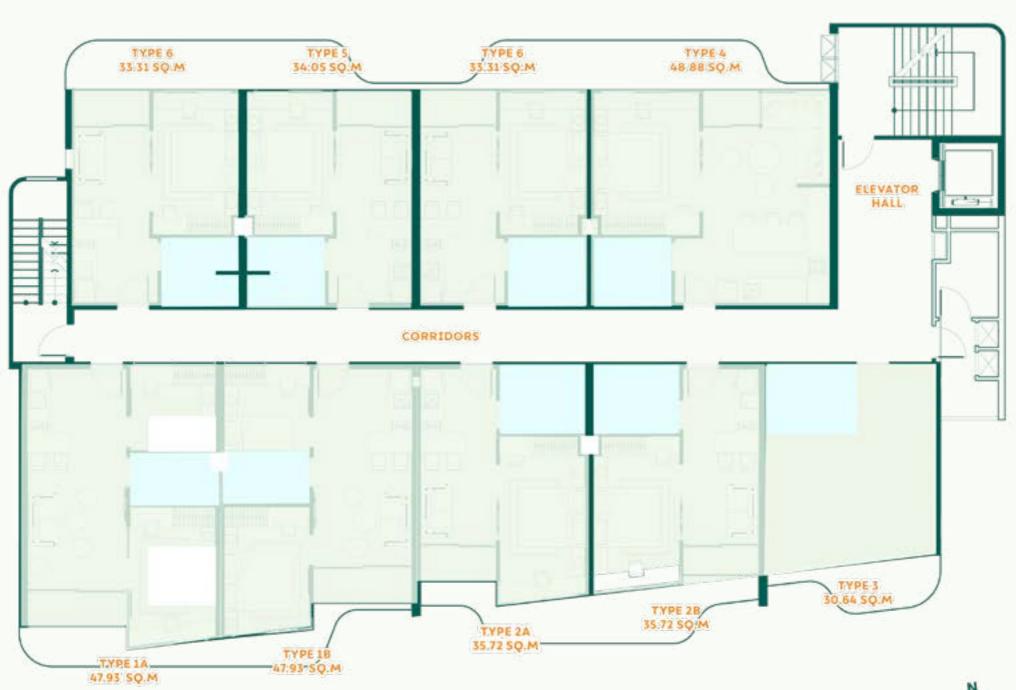

# **RESIDENCE PLAN**

2ND-7TH FLOOR PLAN

Lavisco Living

# THE SERENE SANCTUARY **ΤΥΡΕΙΑ**

A spacious and cozy retreat that combines peace with modern style.

This beautiful unit has a master bedroom with lots of closet space, a comfy second bedroom, and a stylish living room perfect for relaxing or entertaining. The kitchen is perfect for cooking your favorite meals, and the private balcony offers a peaceful spot with lovely views. Enjoy the best in comfort and style with Type 1A at Lavisco Living.

#### **TYPE IB**

A mirrored version of our serene and luxurious retreat

This spacious unit offers a master bedroom with ample closet space, a cozy second bedroom, and a stylish living room ideal for relaxation and entertaining. The wellequipped kitchen invites you to create your favorite dishes, while the private balcony provides a peaceful spot with lovely views. Type 1B at Lavisco Living combines comfort, style, and tranquility, ensuring you enjoy every moment in your beautiful new home.

### THE MODERN OASIS **TYPE 2A**

Perfect for those who love modern elegance and convenience.

This sleek unit has a roomy bedroom, a bright and airy living room, and a chic kitchen with the latest appliances. The bathroom feels like a spa, and the balcony is ideal for morning coffee or evening relaxation. Find a perfect mix of style and comfort in Type 2A, where every detail is thoughtfully designed for your pleasure.

#### **TYPE 2B**

A mirrored version of our modern and elegant oasis.

This stylish unit features a spacious bedroom, a bright and cozy living room, and a chic kitchen equipped with the latest appliances. The bathroom offers a spa-like retreat, and the balcony is the perfect spot for enjoying morning coffee or evening relaxation. Type 2B at Lavisco Living provides a perfect mix of style, comfort, and convenience, ensuring every day feels special in your beautiful new home.

# THE COZY NEST

TYPE 3

For singles or couples looking for a cozy and stylish home.

This well-designed unit has a comfy bedroom, a welcoming living room, and a wellequipped kitchen, all with modern finishes. The smart layout makes the most of every inch of space. Step onto the balcony to enjoy the fresh air and beautiful surroundings. Type 3 at Lavisco Living is your cozy nest, offering a warm and inviting atmosphere.

## THE ELEGANT RETREAT **TYPE4**

All about elegance and luxury, offering a spacious and refined living space.

This premium unit has a grand master bedroom with an en-suite bathroom, a stylish living room great for entertaining, and a gourmet kitchen with top appliances. The private balcony is a peaceful retreat with amazing views. With its sophisticated design and luxurious touches, Type 4 is the perfect escape for those who want the best in life. Enjoy a top-notch living experience with Type 4 at Lavisco Living.

#### THE GRAND RESIDENCE **TYPE 5A**

Represents the pinnacle of luxury living at Lavisco Living.

This expansive unit features a lavish master bedroom designed for ultimate comfort. The grand living room combines elegance and coziness, making it perfect for both relaxing and entertaining. The state-of-the-art kitchen is ideal for culinary enthusiasts, equipped with modern appliances that make cooking a pleasure. The bathrooms are crafted with premium fixtures, creating a serene, spa-like atmosphere. The private balcony offers breathtaking views, providing a tranquil space for morning coffee or evening relaxation. With unmatched luxury and style, every moment in Type 5A is pure joy.

#### **TYPE 5B**

A mirrored version of our modern and elegant oasis.

This stylish unit features a spacious bedroom, a bright and cozy living room, and a chic kitchen equipped with the latest appliances. The bathroom offers a spa-like retreat, and the balcony is the perfect spot for enjoying morning coffee or evening relaxation. Type 2B at Lavisco Living provides a perfect mix of style, comfort, and convenience, ensuring every day feels special in your beautiful new home.

## THE COZY HAVEN TYPE 6

A delightful blend of comfort and style.

This well-designed unit offers a spacious bedroom, a cozy living room perfect for relaxing or entertaining, and a modern kitchen equipped with all the essentials. The bathroom is crafted for relaxation, featuring high-quality fixtures and a serene ambiance. Step out onto the private balcony to enjoy a breath of fresh air and scenic views. Type 6 at Lavisco Living is your perfect cozy haven, offering a warm and inviting atmosphere where every moment feels like home.