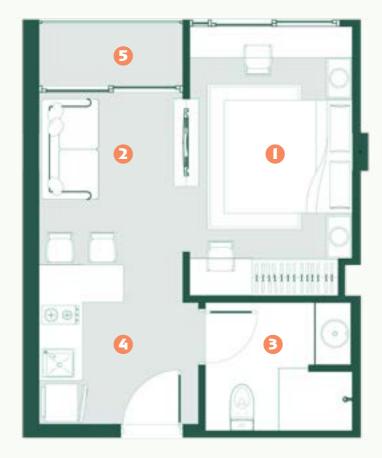

# THE SERENE SANCTUARY **ΤΥΡΕΙΑ**

A spacious and cozy retreat that combines peace with modern style.

This beautiful unit has a master bedroom with lots of closet space, a comfy second bedroom, and a stylish living room perfect for relaxing or entertaining. The kitchen is perfect for cooking your favorite meals, and the private balcony offers a peaceful spot with lovely views. Enjoy the best in comfort and style with Type 1A at Lavisco Living.

#### **TYPE IB**

A mirrored version of our serene and luxurious retreat

This spacious unit offers a master bedroom with ample closet space, a cozy second bedroom, and a stylish living room ideal for relaxation and entertaining. The wellequipped kitchen invites you to create your favorite dishes, while the private balcony provides a peaceful spot with lovely views. Type 1B at Lavisco Living combines comfort, style, and tranquility, ensuring you enjoy every moment in your beautiful new home.

**ROOM SIZE** 

47.39 Sq.m.

2 BEDROOMS

Lavisco Living

P-21

1 BATHROOM

- LIVING & DINING

45.03 Sq.m.

MASTER BEDROOM LIVING ROOM

- BATHROOM
- KITCHEN
- BEDROOM
- 6 BALCONY