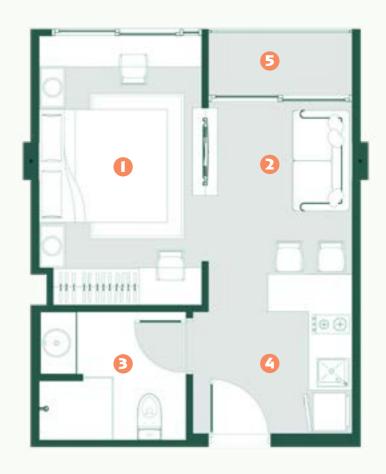

# THE SERENE SANCTUARY **ΤΥΡΕΙΑ**

A spacious and cozy retreat that combines peace with modern style.

This beautiful unit has a master bedroom with lots of closet space, a comfy second bedroom, and a stylish living room perfect for relaxing or entertaining. The kitchen is perfect for cooking your favorite meals, and the private balcony offers a peaceful spot with lovely views. Enjoy the best in comfort and style with Type 1A at Lavisco Living.

#### **TYPE IB**

A mirrored version of our serene and luxurious retreat

This spacious unit offers a master bedroom with ample closet space, a cozy second bedroom, and a stylish living room ideal for relaxation and entertaining. The wellequipped kitchen invites you to create your favorite dishes, while the private balcony provides a peaceful spot with lovely views. Type 1B at Lavisco Living combines comfort, style, and tranquility, ensuring you enjoy every moment in your beautiful new home.

**ROOM SIZE** 

47.39 Sq.m.

2 BEDROOMS

Lavisco Living

P-21

1 BATHROOM

- LIVING & DINING

45.03 Sq.m.

MASTER BEDROOM LIVING ROOM

- BATHROOM
- KITCHEN
- BEDROOM
- 6 BALCONY