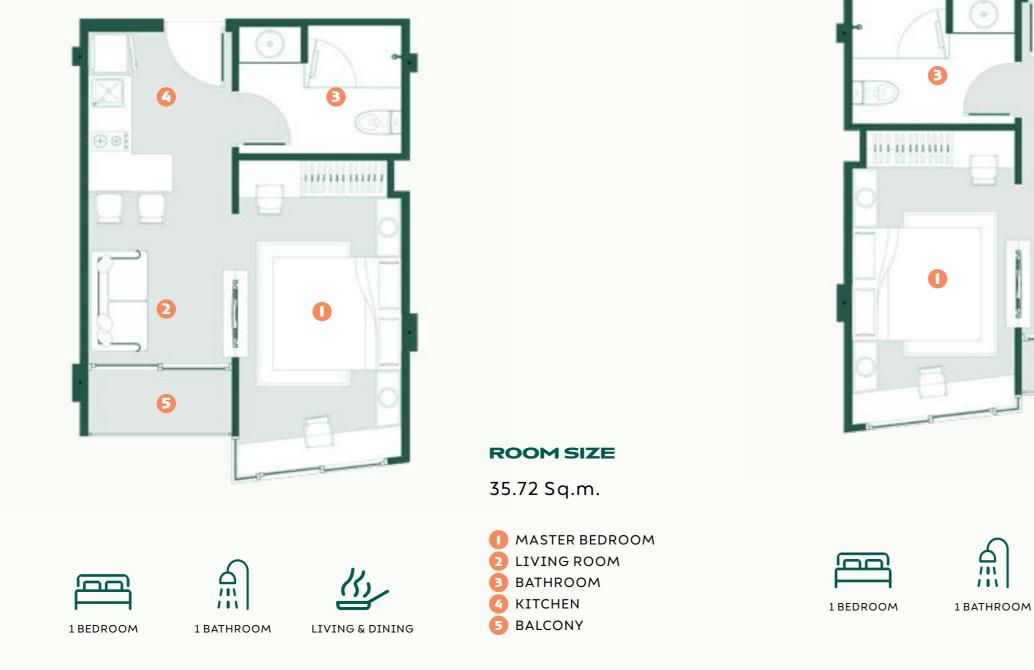

# THE COZY NEST

TYPE 3

For singles or couples looking for a cozy and stylish home.

This well-designed unit has a comfy bedroom, a welcoming living room, and a wellequipped kitchen, all with modern finishes. The smart layout makes the most of every inch of space. Step onto the balcony to enjoy the fresh air and beautiful surroundings. Type 3 at Lavisco Living is your cozy nest, offering a warm and inviting atmosphere.

# 

1 BATHROOM

1 BEDROOM

LIVING & DINING

**ROOM SIZE** 

30.64 Sq.m.

1 BEDROOM

P-23