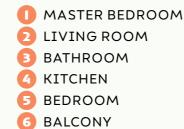

# THE COZY NEST

TYPE 3

For singles or couples looking for a cozy and stylish home.

This well-designed unit has a comfy bedroom, a welcoming living room, and a wellequipped kitchen, all with modern finishes. The smart layout makes the most of every inch of space. Step onto the balcony to enjoy the fresh air and beautiful surroundings. Type 3 at Lavisco Living is your cozy nest, offering a warm and inviting atmosphere.

# 

1 BATHROOM

1 BEDROOM

LIVING & DINING

**ROOM SIZE** 

30.64 Sq.m.

1 BEDROOM

P-23