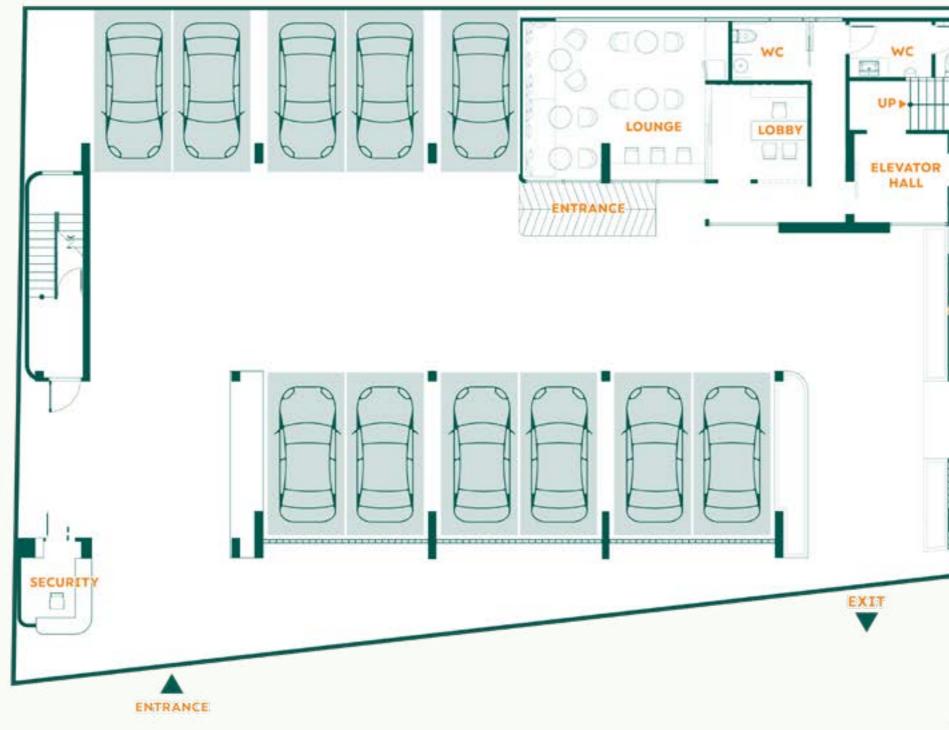

With sleek, contemporary design and luxurious finishes throughout, every space is a masterpiece of modern elegance. From the sumptuous comfort of your private residence to the chic sophistication of the communal areas, every detail is carefully curated to create an ambiance of refined luxury.



# **TIMELESS DETAILS**

From the sumptuous comfort of your private residence to the chic sophistication of the communal areas, every detail is crafted with your utmost comfort and convenience in mind.









P-15



From the moment you enter, you'll be greeted by a harmonious blend of natural elements and modern sophistication. Our design ethos revolves around clean lines, minimalist aesthetics, and a deep appreciation for the beauty of simplicity.























**GROUND FLOOR PLAN** 



Lavisco Living





# **RESIDENCE PLAN**

#### **ROOFDECK FLOOR PLAN**





# **RESIDENCE PLAN**

2ND-7TH FLOOR PLAN



Lavisco Living



# THE SERENE SANCTUARY **ΤΥΡΕΙΑ**

A spacious and cozy retreat that combines peace with modern style.

This beautiful unit has a master bedroom with lots of closet space, a comfy second bedroom, and a stylish living room perfect for relaxing or entertaining. The kitchen is perfect for cooking your favorite meals, and the private balcony offers a peaceful spot with lovely views. Enjoy the best in comfort and style with Type 1A at Lavisco Living.

#### **TYPE IB**

A mirrored version of our serene and luxurious retreat

This spacious unit offers a master bedroom with ample closet space, a cozy second bedroom, and a stylish living room ideal for relaxatio