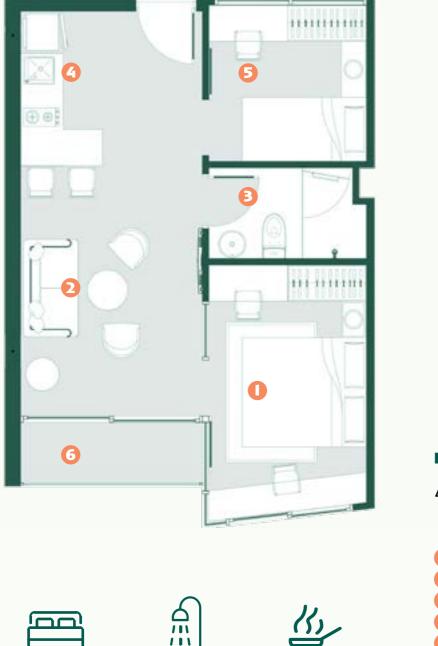

# THE SERENE SANCTUARY **ΤΥΡΕΙΑ**

A spacious and cozy retreat that combines peace with modern style.

This beautiful unit has a master bedroom with lots of closet space, a comfy second bedroom, and a stylish living room perfect for relaxing or entertaining. The kitchen is perfect for cooking your favorite meals, and the private balcony offers a peaceful spot with lovely views. Enjoy the best in comfort and style with Type 1A at Lavisco Living.

MASTER BEDROOM LIVING ROOM

- BATHROOM
- KITCHEN
- BEDROOM
- 6 BALCONY