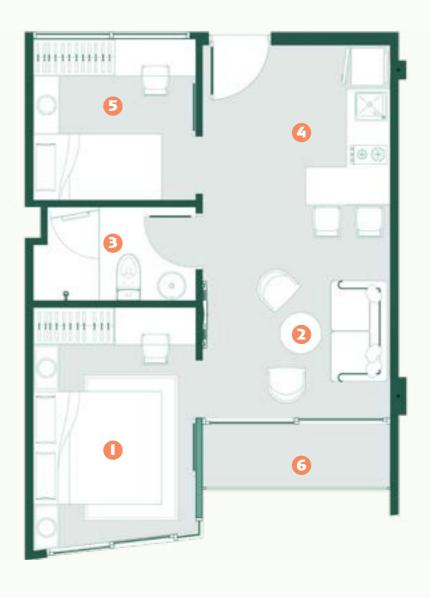

### THE MODERN OASIS **TYPE 2A**

Perfect for those who love modern elegance and convenience.

This sleek unit has a roomy bedroom, a bright and airy living room, and a chic kitchen with the latest appliances. The bathroom feels like a spa, and the balcony is ideal for morning coffee or evening relaxation. Find a perfect mix of style and comfort in Type 2A, where every detail is thoughtfully designed for your pleasure.

#### **TYPE 2B**

A mirrored version of our modern and elegant oasis.

This stylish unit features a spacious bedroom, a bright and cozy living room, and a chic kitchen equipped with the latest appliances. The bathroom offers a spa-like retreat, and the balcony is the perfect spot for enjoying morning coffee or evening relaxation. Type 2B at Lavisco Living provides a perfect mix of style, comfort, and convenience, ensuring every day feels special in your beautiful new home.

#### **ROOM SIZE**

34.36 Sq.m.

MASTER BEDROOM LIVING ROOM BATHROOM KITCHEN 6 BALCONY