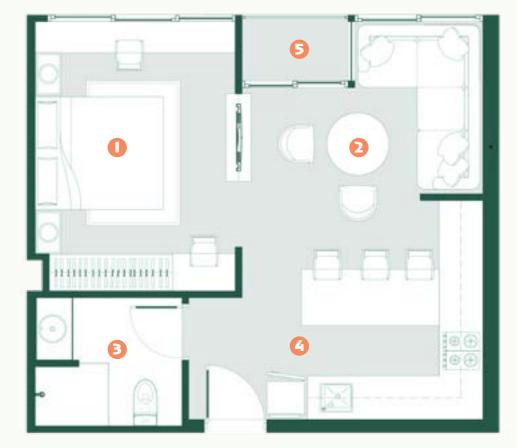

#### THE GRAND RESIDENCE **TYPE 5A**

Represents the pinnacle of luxury living at Lavisco Living.

This expansive unit features a lavish master bedroom designed for ultimate comfort. The grand living room combines elegance and coziness, making it perfect for both relaxing and entertaining. The state-of-the-art kitchen is ideal for culinary enthusiasts, equipped with modern appliances that make cooking a pleasure. The bathrooms are crafted with premium fixtures, creating a serene, spa-like atmosphere. The private balcony offers breathtaking views, providing a tranquil space for morning coffee or evening relaxation. With unmatched luxury and style, every moment in Type 5A is pure joy.

#### **TYPE 5B**

A mirrored version of our modern and elegant oasis.

This stylish unit features a spacious bedroom, a bright and cozy living room, and a chic kitchen equipped with the latest appliances. The bathroom offers a spa-like retreat, and the balcony is the perfect spot for enjoying morning coffee or evening relaxation. Type 2B at Lavisco Living provides a perfect mix of style, comfort, and convenience, ensuring every day feels special in your beautiful new home.