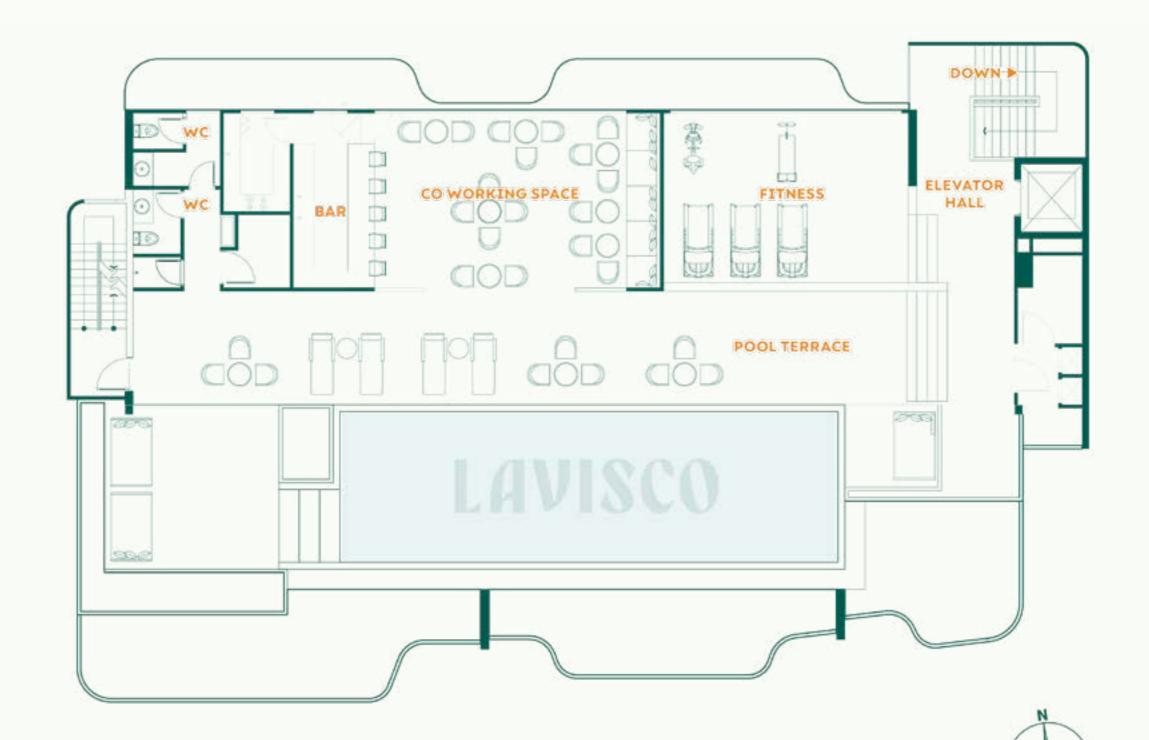

# WHERE LUXURY MEETS CONVENIENCE

Indulge in the ultimate in luxury living

From the state-of-the-art fitness center to the serene rooftop view, every space is designed to elevate your lifestyle and enhance your well-being. Host a soirée in the stylish communal lounge, or simply unwind with a glass of wine as you watch the sun set over the Andaman Sea. Whatever your heart desires, you'll find it here.

#### **ROOFDECK FLOOR PLAN**