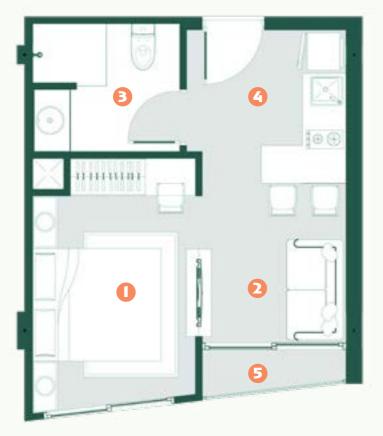

# THE SERENE SANCTUARY **ΤΥΡΕΙΑ**

A spacious and cozy retreat that combines peace with modern style.

This beautiful unit has a master bedroom with lots of closet space, a comfy second bedroom, and a stylish living room perfect for relaxing or entertaining. The kitchen is perfect for cooking your favorite meals, and the private balcony offers a peaceful spot with lovely views. Enjoy the best in comfort and style with Type 1A at Lavisco Living.

**ROOM SIZE** 

47.39 Sq.m.

2 BEDROOMS

Lavisco Living

P-21

1 BATHROOM

- LIVING & DINING

45.03 Sq.m.

MASTER BEDROOM LIVING ROOM

- BATHROOM
- KITCHEN
- BEDROOM
- 6 BALCONY