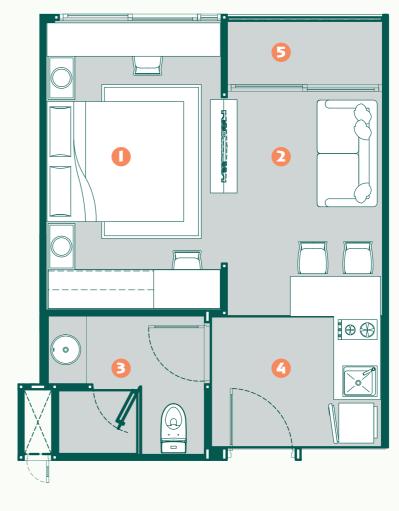

#### **RESIDENCE PLAN**

#### 2ND-7TH FLOOR PLAN

#### TYPE IA

A spacious and cozy retreat that combines peace with modern style.

This beautiful unit has a master bedroom with lots of closet space, a comfy second bedroom, and a stylish living room perfect for relaxing or entertaining. The kitchen is perfect for cooking your favorite meals, and the private balcony offers a peaceful spot with lovely views. Enjoy the best in comfort and style with Type 1A at Lavisco Living.

#### **ROOM SIZE**

50.06 Sq.m.

- MASTER BEDROOM
- LIVING ROOM
- BATHROOM KITCHEN
- BEDROOM
- 6 BALCONY