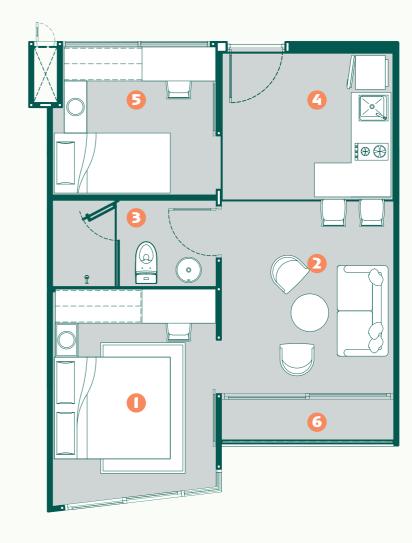

#### TYPE IB

#### A mirrored version of our serene and luxurious retreat

This spacious unit offers a master bedroom with ample closet space, a cozy second bedroom, and a stylish living room ideal for relaxation and entertaining. The wellequipped kitchen invites you to create your favorite dishes, while the private balcony provides a peaceful spot with lovely views. Type 1B at Lavisco Living combines comfort, style, and tranquility, ensuring you enjoy every moment in your beautiful new home.

#### **ROOM SIZE**

45.36 Sq.m.

- MASTER BEDROOM
- LIVING ROOM
- BATHROOM
- KITCHEN
- BEDROOM
- **6** BALCONY

2 BEDROOMS

LIVING & DINING