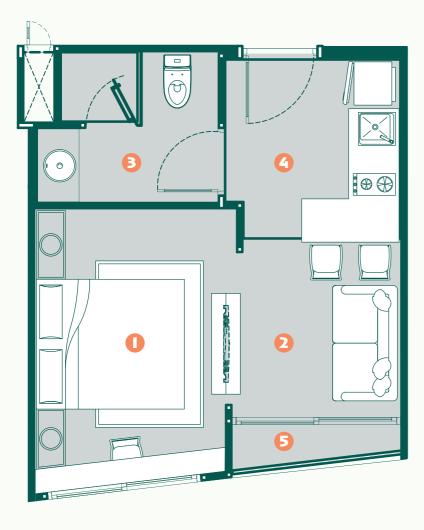

#### TYPE 3

For singles or couples looking for a cozy and stylish home.

This well-designed unit has a comfy bedroom, a welcoming living room, and a well-equipped kitchen, all with modern finishes. The smart layout makes the most of every inch of space. Step onto the balcony to enjoy the fresh air and beautiful surroundings. Type 3 at Lavisco Living is your cozy nest, offering a warm and inviting atmosphere.

#### **ROOM SIZE**

29.34 Sq.m.

LIVING ROOM

BATHROOM

KITCHEN

5 BALCONY