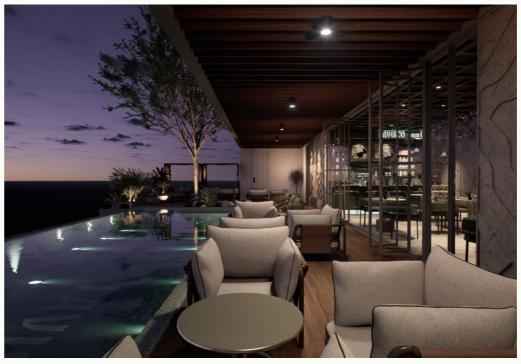

## WHERE LUXURY MEETS CONVENIENCE

# From the state-of-the-art fitness center to the serene rooftop view, every space is designed to elevate your lifestyle and enhance your well-being. Host a soirée in the stylish communal lounge, or simply unwind with a glass of wine as you watch the sun set over the Andaman Sea. Whatever your heart desires, you'll find it here.

## Indulge in the ultimate in luxury living