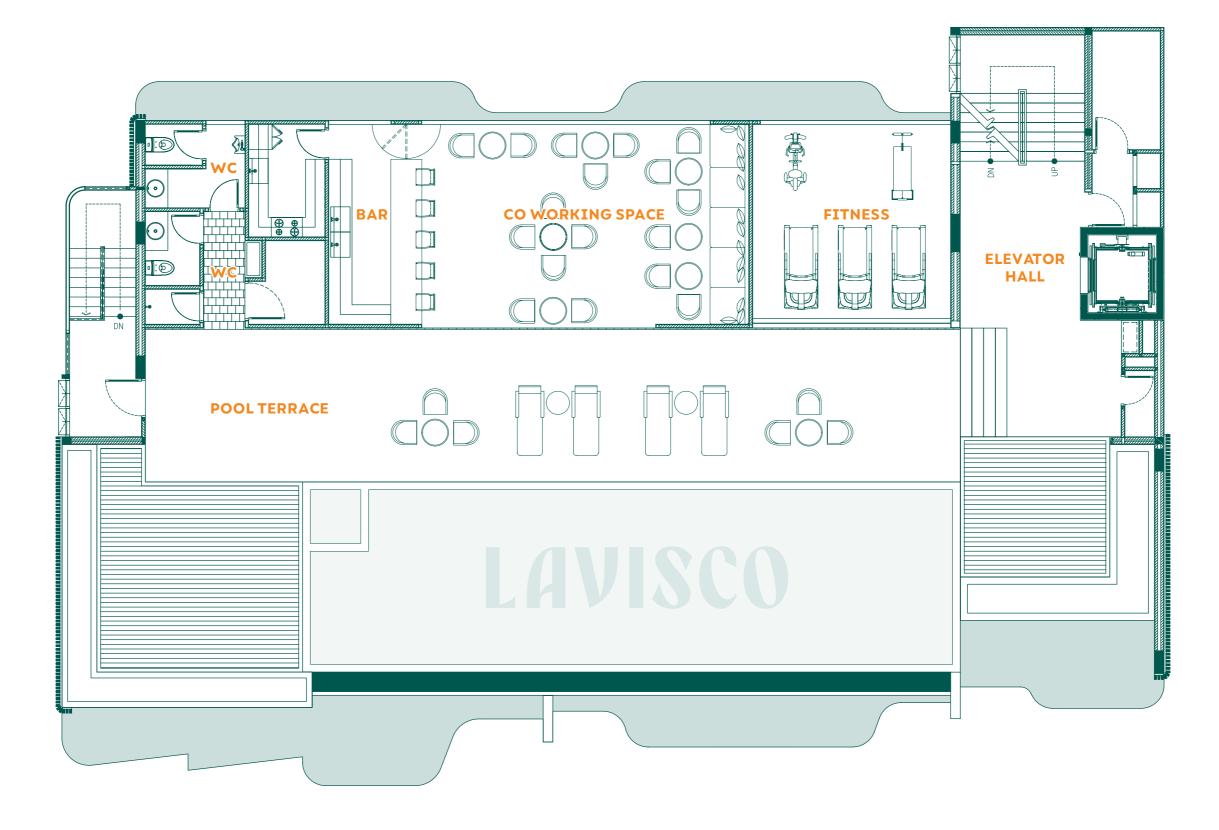

e to the chic sophistication of the communal areas, every detail is carefully curated to create an ambiance of refined luxury.



#### **TIMELESS DETAILS**

From the sumptuous comfort of your private residence to the chic sophistication of the communal areas, every detail is crafted with your utmost comfort and convenience in mind.









From the moment you enter, you'll be greeted by a harmonious blend of natural elements and modern sophistication.
Our design ethos revolves around clean lines, minimalist aesthetics, and a deep appreciation for the beauty of simplicity.

















Your Sanctuary Awaits









# Invitation to Escape









Magic of Island Living





#### **RESIDENCE PLAN**

#### **GROUND FLOOR PLAN**





#### **RESIDENCE PLAN**

#### **ROOFDECK FLOOR PLAN**





#### **RESIDENCE PLAN**

#### 2ND-7TH FLOOR PLAN





#### THE SERENE SANCTUARY

#### TYPE IA

A spacious and cozy retreat that combines peace with modern style.

This beautiful unit has a master bedroom with lots of closet space, a comfy second bedroom, and a stylish living room perfect for relaxing or entertaining. The kitchen is perfect for cooking your favorite meals, and the private balcony offers a peaceful spot with lovely views. Enjoy the best in comfort and style with Type 1A at Lavisco Living.



#### **ROOM SIZE**

50.06 Sq.m.

- MASTER BEDROOM
- LIVING ROOM
- BATHROOM KITCHEN
- BEDROOM
- 6 BALCONY

#### TYPE IB

#### A mirrored version of our serene and luxurious retreat

This spacious unit offers a master bedroom with ample closet space, a cozy second bedroom, and a stylis