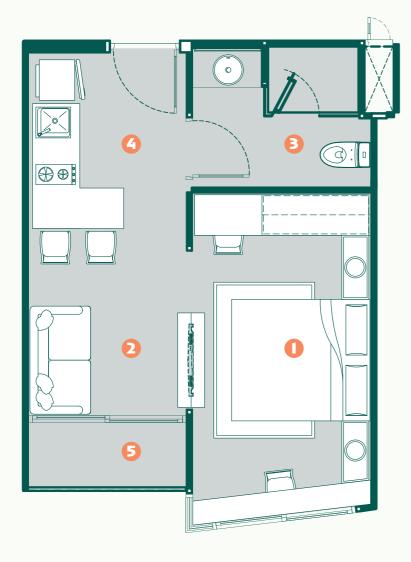

#### TYPE 3

For singles or couples looking for a cozy and stylish home.

This well-designed unit has a comfy bedroom, a welcoming living room, and a well-equipped kitchen, all with modern finishes. The smart layout makes the most of every inch of space. Step onto the balcony to enjoy the fresh air and beautiful surroundings. Type 3 at Lavisco Living is your cozy nest, offering a warm and inviting atmosphere.

#### **ROOM SIZE**

29.34 Sq.m.

LIVING ROOM

BATHROOM

KITCHEN

5 BALCONY