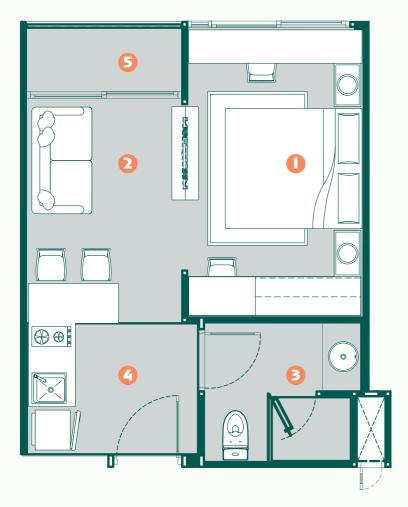

#### THE ELEGANT RETREAT TYPE 4A

Represents the pinnacle of luxury living at Lavisco Living.

This expansive unit features a lavish master bedroom designed for ultimate comfort. The grand living room combines elegance and coziness, making it perfect for both relaxing and entertaining. The state-of-the-art kitchen is ideal for culinary enthusiasts, equipped with modern appliances that make cooking a pleasure. The bathrooms are crafted with premium fixtures, creating a serene, spa-like atmosphere. The private balcony offers breathtaking views, providing a tranquil space for morning coffee or evening relaxation. With unmatched luxury and style, every moment in Type 5A is pure joy.

#### **ROOM SIZE**

33.70 Sq.m.

- BEDROOM
- BATHROOM
- KITCHEN
- BALCONY