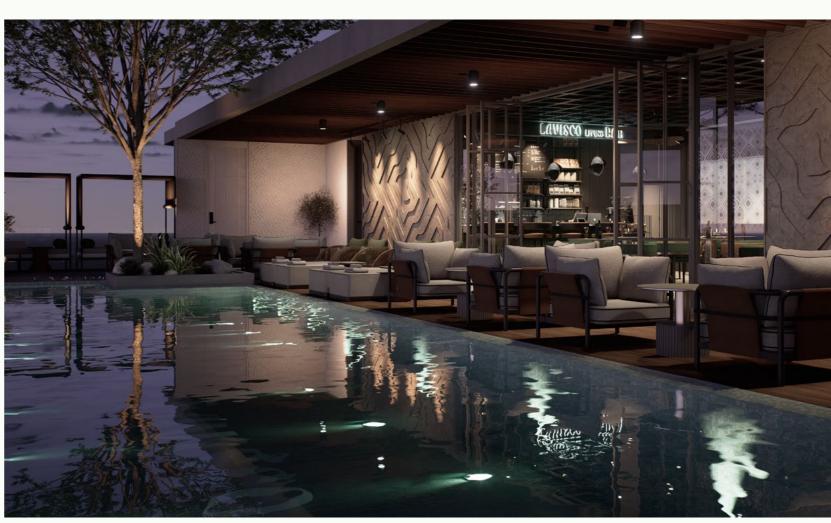

## WHERE LUXURY MEETS CONVENIENCE

# From the state-of-the-art fitness center to the serene rooftop view, every space is designed to elevate your lifestyle and enhance your well-being. Host a soirée in the stylish communal lounge, or simply unwind with a glass of wine as you watch the sun set over the Andaman Sea. Whatever your heart desires, you'll find it here.

## Indulge in the ultimate in luxury living