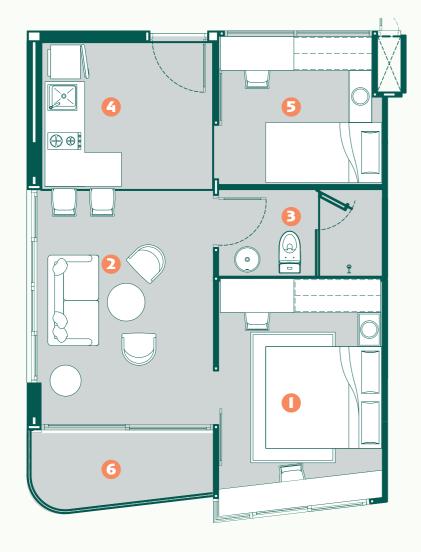

#### TYPE IA

A spacious and cozy retreat that combines peace with modern style.

This beautiful unit has a master bedroom with lots of closet space, a comfy second bedroom, and a stylish living room perfect for relaxing or entertaining. The kitchen is perfect for cooking your favorite meals, and the private balcony offers a peaceful spot with lovely views. Enjoy the best in comfort and style with Type 1A at Lavisco Living.

#### **ROOM SIZE**

50.06 Sq.m.

- MASTER BEDROOM
- LIVING ROOM
- BATHROOM KITCHEN
- BEDROOM
- 6 BALCONY