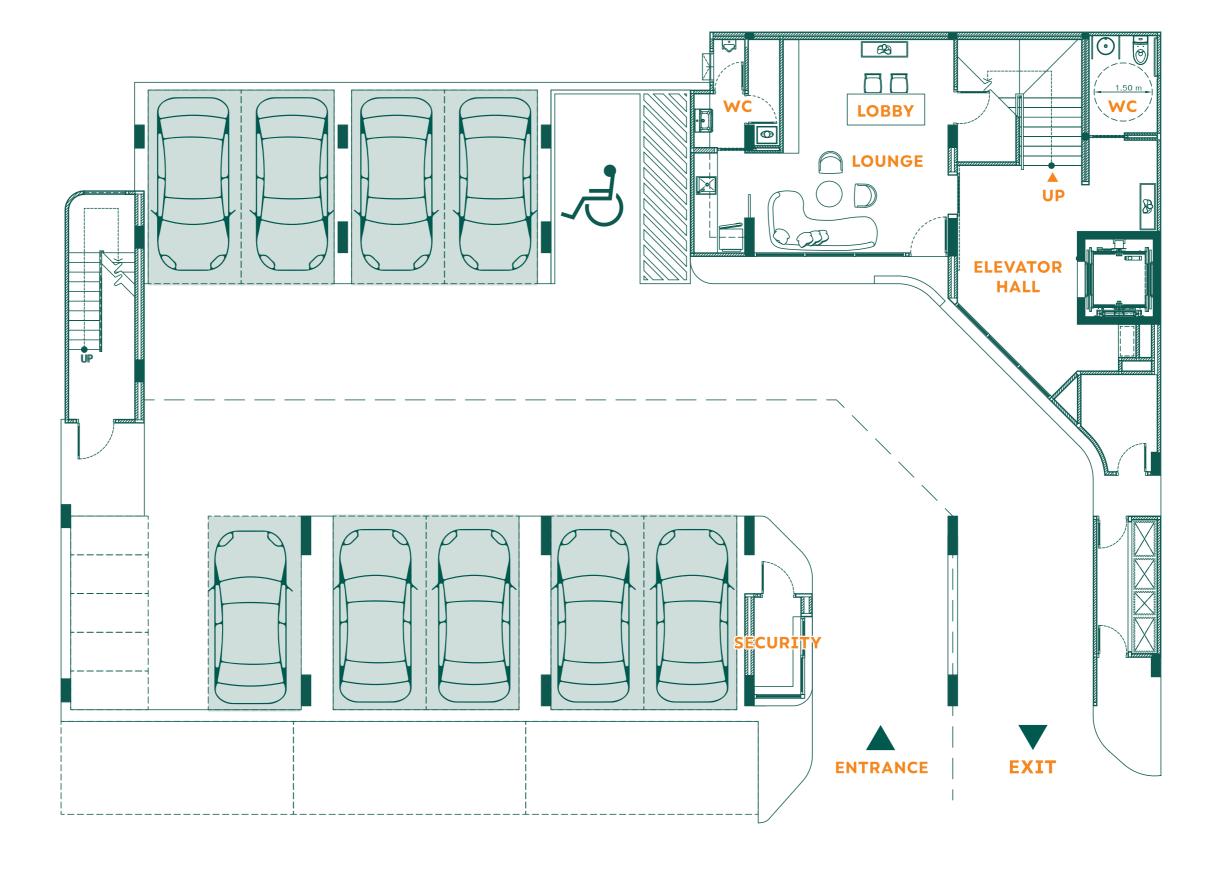

egance. From the sumptuous comfort of your private residence to the chic sophistication of the communal areas, every detail is carefully curated to create an ambiance of refined luxury.



#### **TIMELESS DETAILS**

From the sumptuous comfort of your private residence to the chic sophistication of the communal areas, every detail is crafted with your utmost comfort and convenience in mind.









From the moment you enter, you'll be greeted by a harmonious blend of natural elements and modern sophistication.
Our design ethos revolves around clean lines, minimalist aesthetics, and a deep appreciation for the beauty of simplicity.

















Your Sanctuary Awaits









# Invitation to Escape









Magic of Island Living





#### **RESIDENCE PLAN**

#### **GROUND FLOOR PLAN**





#### **RESIDENCE PLAN**

#### **ROOFDECK FLOOR PLAN**





#### **RESIDENCE PLAN**

#### 2ND-7TH FLOOR PLAN





#### THE SERENE SANCTUARY

#### TYPE IA

A spacious and cozy retreat that combines peace with modern style.

This beautiful unit has a master bedroom with lots of closet space, a comfy second bedroom, and a stylish living room perfect for relaxing or entertaining. The kitchen is perfect for cooking your favorite meals, and the private balcony offers a peaceful spot with lovely views. Enjoy the best in comfort and style with Type 1A at Lavisco Living.



#### **ROOM SIZE**

50.06 Sq.m.

- MASTER BEDROOM
- LIVING ROOM
- BATHROOM KITCHEN
- BEDROOM
- 6 BALCONY

#### TYPE IB

#### A mirrored version of our serene and luxurious retreat

This spacious unit offers a master bedroom w