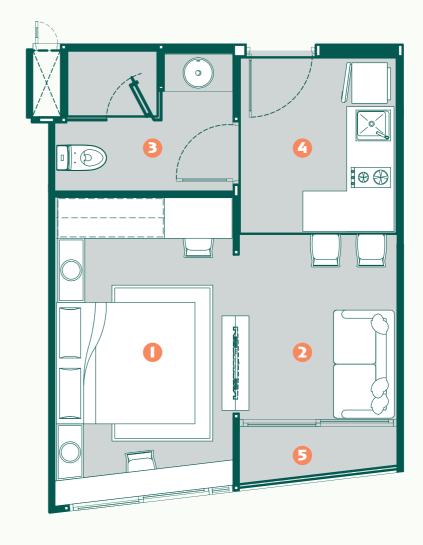

#### TYPE IA

A spacious and cozy retreat that combines peace with modern style.

This beautiful unit has a master bedroom with lots of closet space, a comfy second bedroom, and a stylish living room perfect for relaxing or entertaining. The kitchen is perfect for cooking your favorite meals, and the private balcony offers a peaceful spot with lovely views. Enjoy the best in comfort and style with Type 1A at Lavisco Living.

#### **ROOM SIZE**

50.06 Sq.m.

- MASTER BEDROOM
- LIVING ROOM
- BATHROOM KITCHEN
- BEDROOM
- 6 BALCONY